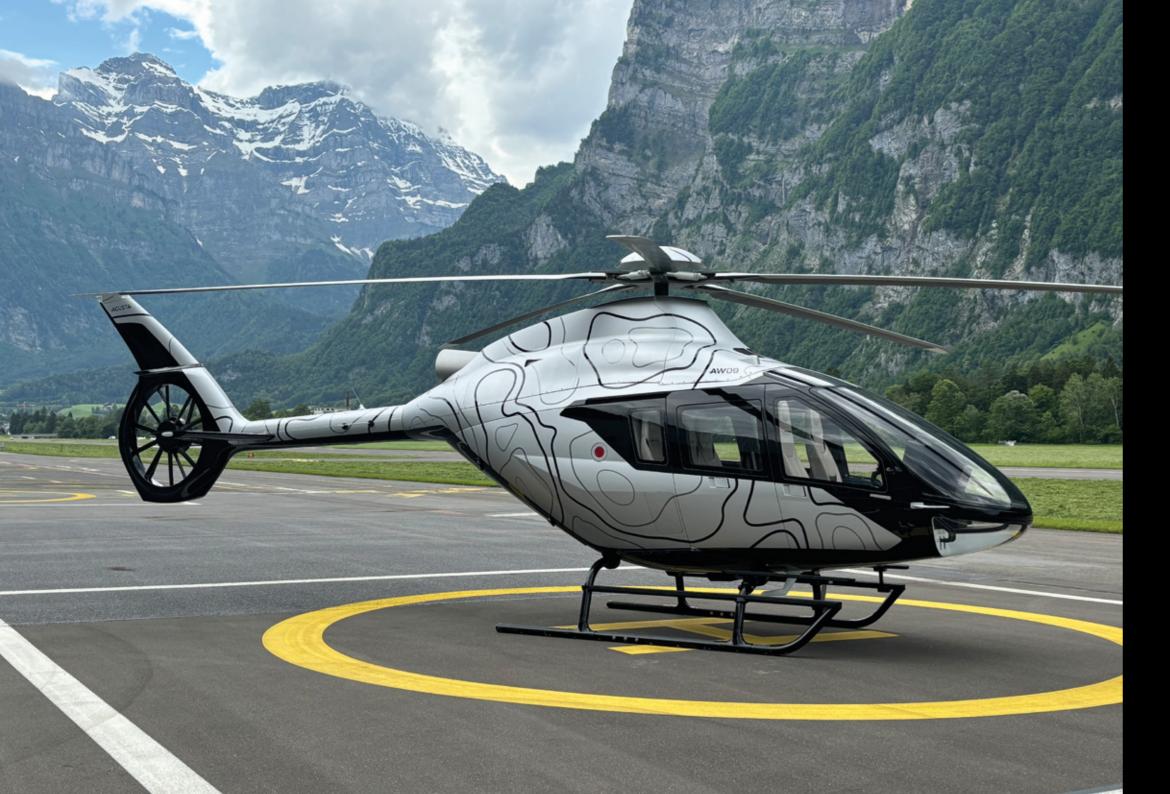

#### Style meets functionality.

Imagine a moment dedicated to yourself.

Experience excellence in our elegant and yet functional interiors, designed for every possibility. Get ready for the future: the AWO9 sets a new benchmark in the single-engine helicopter market combining advanced technology, flexibility, comfort and excellent visibility from both the cabin and the cockpit, ensuring stunning views and abundant natural light.

# Move your world.

We know time is precious. And your free time is always special. Agusta helps you to savour every moment safely, comfortably and in style. The AW09 gives you a unique flying experience, where comfort and peacefulness are the basis of every moment on board.