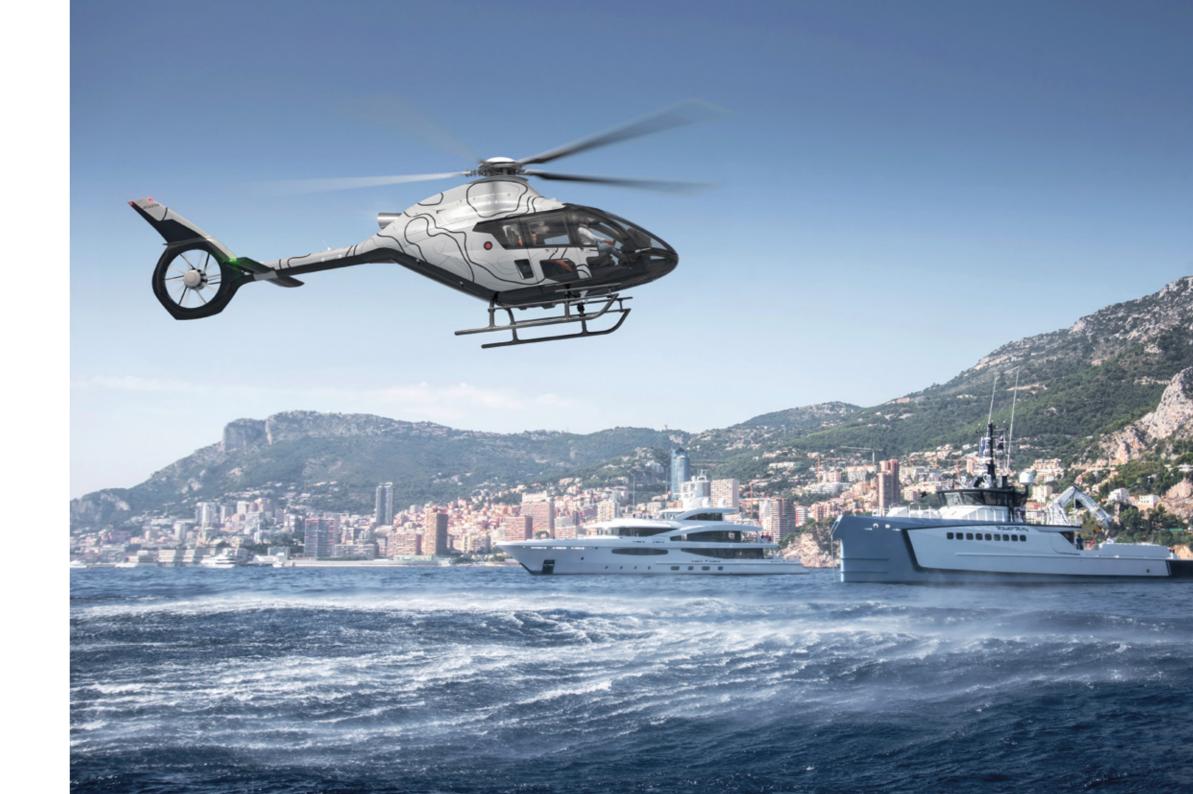

# Move your world.

We know time is precious. And your free time is always special. Agusta helps you to savour every moment safely, comfortably and in style. The AW09 gives you a unique flying experience, where comfort and peacefulness are the basis of every moment on board.

#### Exceptional cabin versatility.

The AW09 offers the largest cabin volume in its class with its floor flexibility allowing quick reconfiguration between multiple seat layouts for up to 8 passengers. Its architecture allows for unobstructed side entry and exclusive rear access. Generous windows on the cockpit and cabin doors offer stunning views and plenty of natural light. Imagine yourself soaring through the air, surrounded by a feeling of freedom and endless possibility.