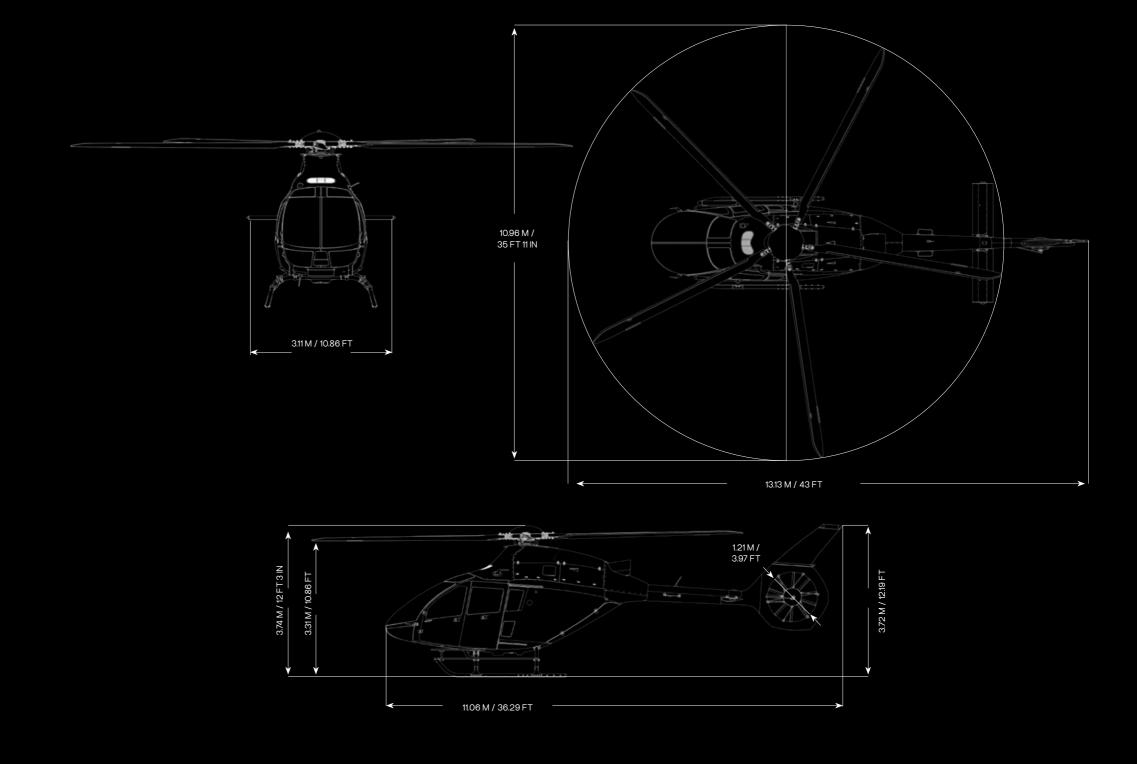

MAXIMUM TAKE-OFF WEIGHT WITH INTERNAL LOAD

2,850 KG - 6,284 LBS

10.96 M - 35 FT 11 IN

MAXIMUM TAKE-OFF POWER (THERMODYNAMIC POWER EQUIVALENCE)

1006 SHP / 750 KW

overall length\* 13.13 M - 43 FT

\*rotors turning

POWERPLANT

SAFRAN ARRIEL 2K DUAL FADEC TURBINE ENGINE

OVERALL HEIGHT

3.74 M - 12 FT 3 IN

Via Giovanni Agusta, 520 21017 Cascina Costa di Samarate - Italy T+39 0331 229111

agusta.com

The data contained in this document are general in nature. All images are for reference only. The design, style, and finishing material are still in a concept phase and may vary. Leonardo SpA makes no representation or warranty, express or implied, whether as to the accuracy or completeness of the information and data contained herein. The specification is subject to change without notice.