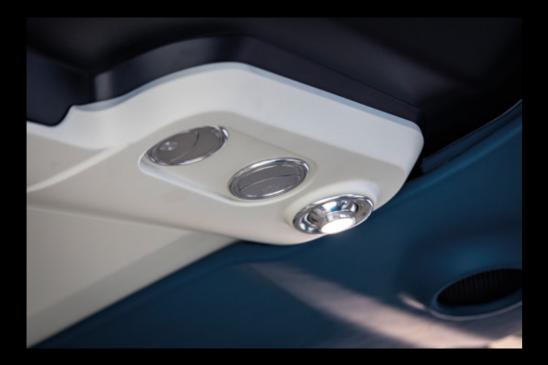

# Outstanding details features.

Elegance and functionality are harmoniously blended in the AW09. The leather, meticulously stitched for both durability and refinement, along with the carefully selected liners, creates an exceptional flight environment. Ambient lighting crafts a unique atmosphere within the cabin, while dedicated reading lights and personal air gaspers provide each passenger with tailored comfort for a delightful journey.