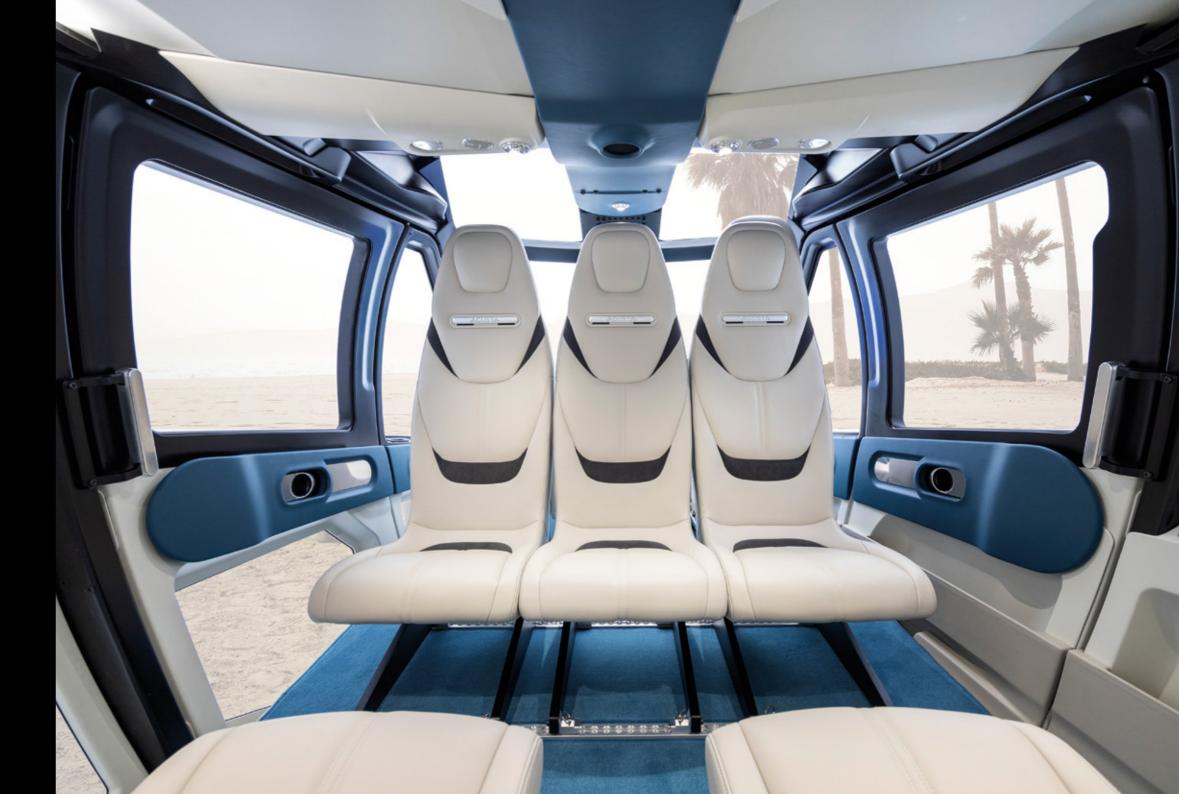

#### Inspired by natural environment.

Our designers crafted different themes with inspiration from the natural environment, capturing the essence of nature in a contemporary interior material design. The selection includes: Ocean Twilight, Cedar Woods and Dark Cosmos theme. Each theme has been meticulously curated to provide high-quality solutions reflecting the perfection and harmony found in nature. Whether you are traveling for business or leisure, you can rely on a selection of the finest details and finishing designed to customary Agusta standards.

# Outstanding details features.

Elegance and functionality are harmoniously blended in the AW09. The leather, meticulously stitched for both durability and refinement, along with the carefully selected liners, creates an exceptional flight environment. Ambient lighting crafts a unique atmosphere within the cabin, while dedicated reading lights and personal air gaspers provide each passenger with tailored comfort for a delightful journey.