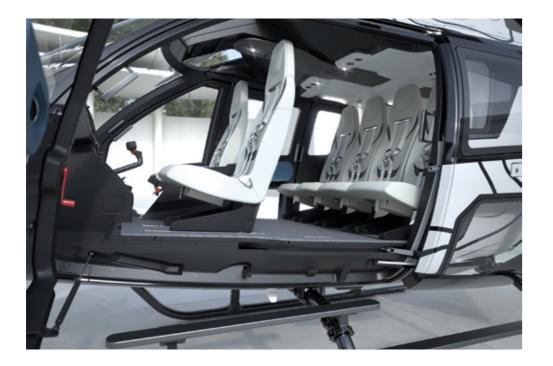

#### Exceptional cabin versatility.

The AW09 offers the largest cabin volume in its class with its floor flexibility allowing quick reconfiguration between multiple seat layouts for up to 8 passengers. Its architecture allows for unobstructed side entry and exclusive rear access. Generous windows on the cockpit and cabin doors offer stunning views and plenty of natural light. Imagine yourself soaring through the air, surrounded by a feeling of freedom and endless possibility.

BASELINE 4+1 passengers on comfortable seats.

BASELINE PLUS 4+2 passengers on comfortable seats.

ALL ROUND 2+3+1
passengers on comfortable seats.

ALL SPACE 3+3+2
passengers on comfortable space.