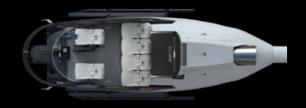

BASELINE 4+1 passengers on comfortable seats.

BASELINE PLUS 4+2 passengers on comfortable seats.

ALL ROUND 2+3+1
passengers on comfortable seats.

ALL SPACE 3+3+2
passengers on comfortable space.