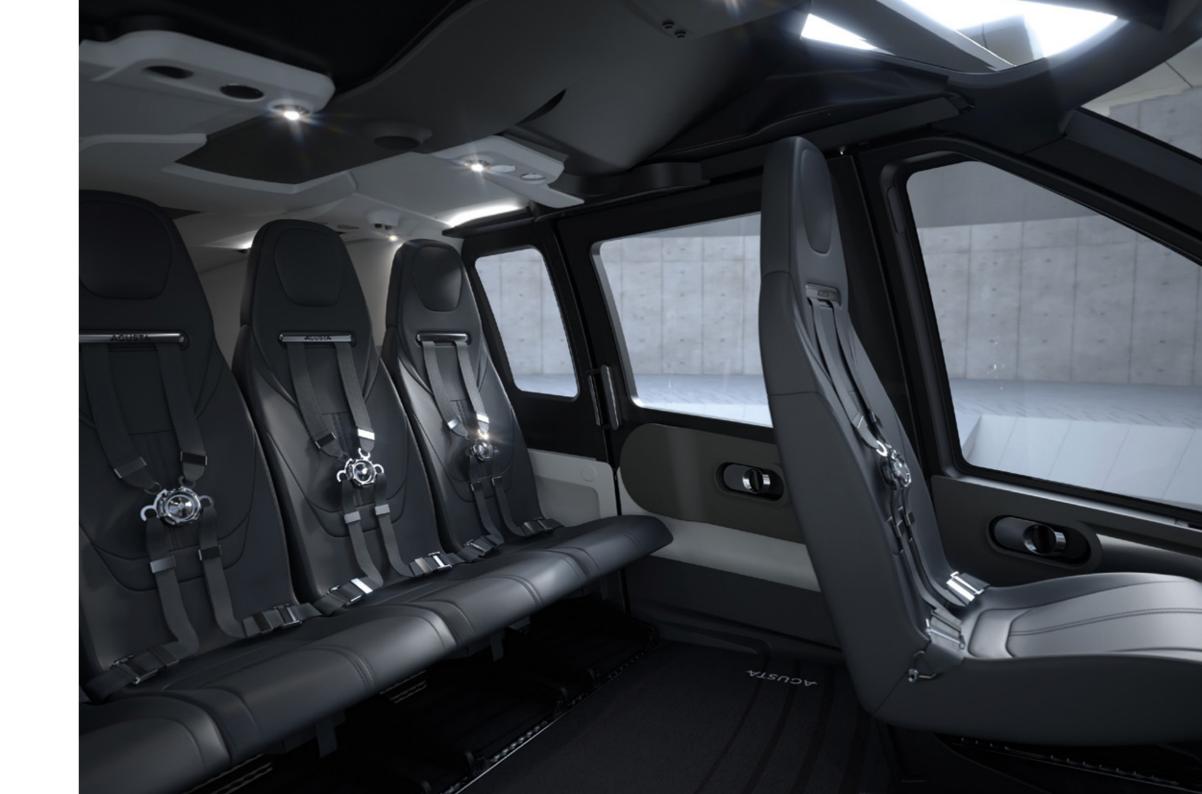

#### Exceptional cabin versatility.

The AW09 offers the largest cabin volume in its class with its floor flexibility allowing quick reconfiguration between multiple seat layouts for up to 8 passengers. Its architecture allows for unobstructed side entry and exclusive rear access. Generous windows on the cockpit and cabin doors offer stunning views and plenty of natural light. Imagine yourself soaring through the air, surrounded by a feeling of freedom and endless possibility.

BASELINE 4+1 passengers on comfortable seats.

BASELINE PLUS 4+2 passengers on comfortable seats.

ALL ROUND 2+3+1
passengers on comfortable seats.

ALL SPACE 3+3+2
passengers on comfortable space.

# Outstanding details features.

Elegance and functionality are harmoniously blended in the AW09. The leather, meticulously stitched for both durability and refinement, along with the carefully selected liners, creates an exceptional flight environment. Ambient lighting crafts a unique atmosphere within the cabin, while dedicated reading lights and personal air gaspers provide each passenger with tailored comfort for a delightful journey.