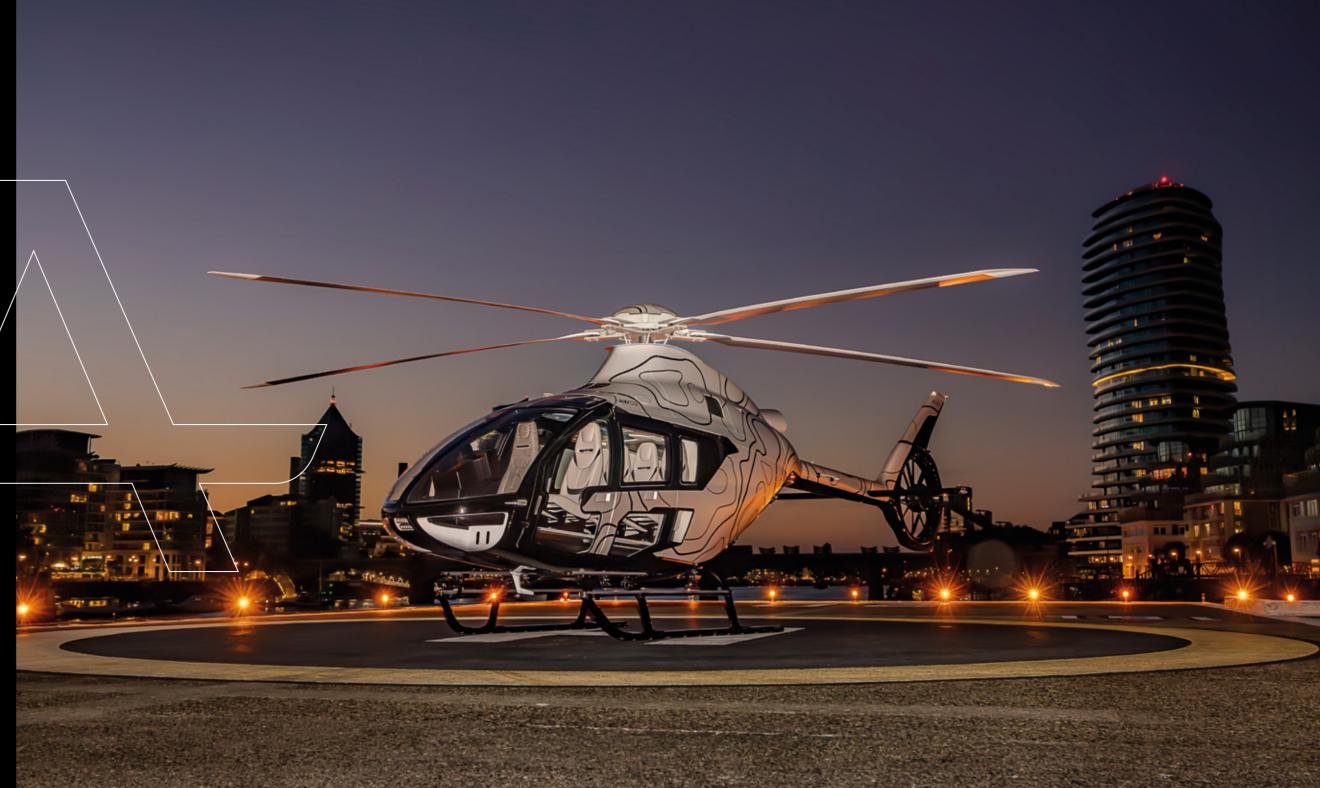

## Advanced capabilities.

The AW09 features a state-of-the-art glass cockpit with Garmin G3000H integrated flight deck for enhanced situational awareness and with built-in connected features. It provides all main systems redundancy and complies with the latest and most demanding safety standards, including a unique bird-strike resistance. The five-blade full composite rotor system brings superior maneuverability and a smooth flight, while the shrouded tail rotor ensures low-level noise.