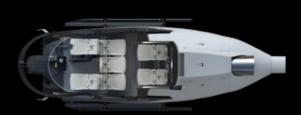

#### Exceptional cabin versatility.

The AW09 offers the largest cabin volume in its class with its floor flexibility allowing quick reconfiguration between multiple seat layouts for up to 8 passengers. Its architecture allows for unobstructed side entry and exclusive rear access. Generous windows on the cockpit and cabin doors offer stunning views and plenty of natural light. Imagine yourself soaring through the air, surrounded by a feeling of freedom and endless possibility.

BASELINE 4+1 passengers on comfortable seats.

BASELINE PLUS 4+2 passengers on comfortable seats.

ALL ROUND 2+3+1
passengers on comfortable seats.

ALL SPACE 3+3+2
passengers on comfortable space.