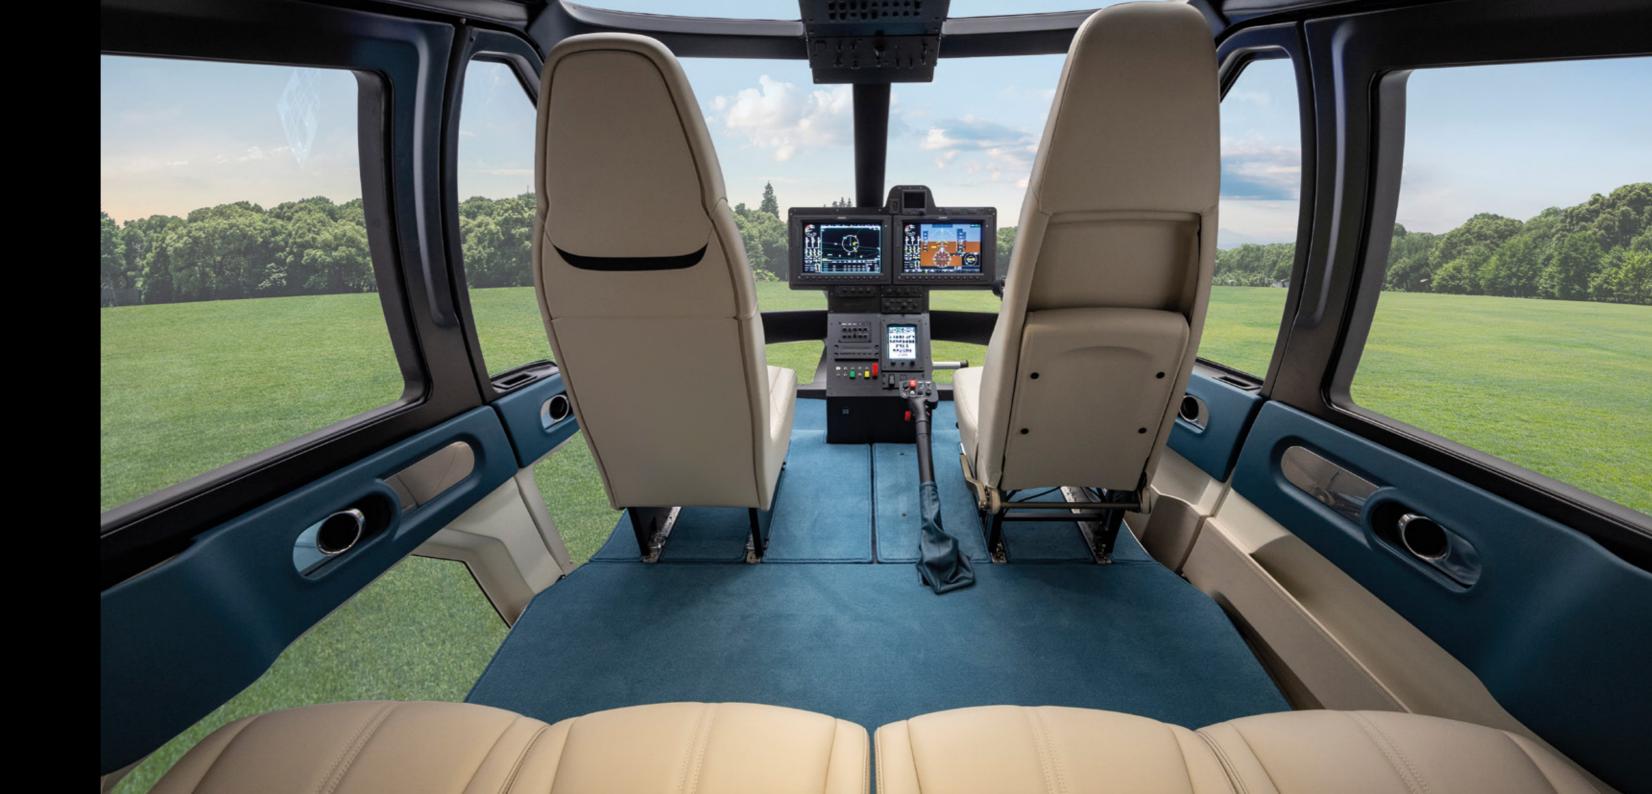

#### Exceptional cabin versatility.

The AW09 offers the largest cabin volume in its class with its floor flexibility allowing quick reconfiguration between multiple seat layouts for up to 8 passengers. Its architecture allows for unobstructed side entry and exclusive rear access. Generous windows on the cockpit and cabin doors offer stunning views and plenty of natural light. Imagine yourself soaring through the air, surrounded by a feeling of freedom and endless possibility.

# Outstanding details features.

Elegance and functionality are harmoniously blended in the AW09. The leather, meticulously stitched for both durability and refinement, along with the carefully selected liners, creates an exceptional flight environment. Ambient lighting crafts a unique atmosphere within the cabin, while dedicated reading lights and personal air gaspers provide each passenger with tailored comfort for a delightful journey.