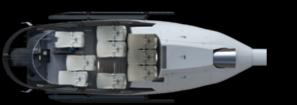

#### Exceptional cabin versatility.

The AW09 offers the largest cabin volume in its class with its floor flexibility allowing quick reconfiguration between multiple seat layouts for up to 8 passengers. Its architecture allows for unobstructed side entry and exclusive rear access. Generous windows on the cockpit and cabin doors offer stunning views and plenty of natural light. Imagine yourself soaring through the air, surrounded by a feeling of freedom and endless possibility.

BASELINE 4+1 passengers on comfortable seats.

BASELINE PLUS 4+2 passengers on comfortable seats.

ALL ROUND 2+3+1
passengers on comfortable seats.

ALL SPACE 3+3+2
passengers on comfortable space.