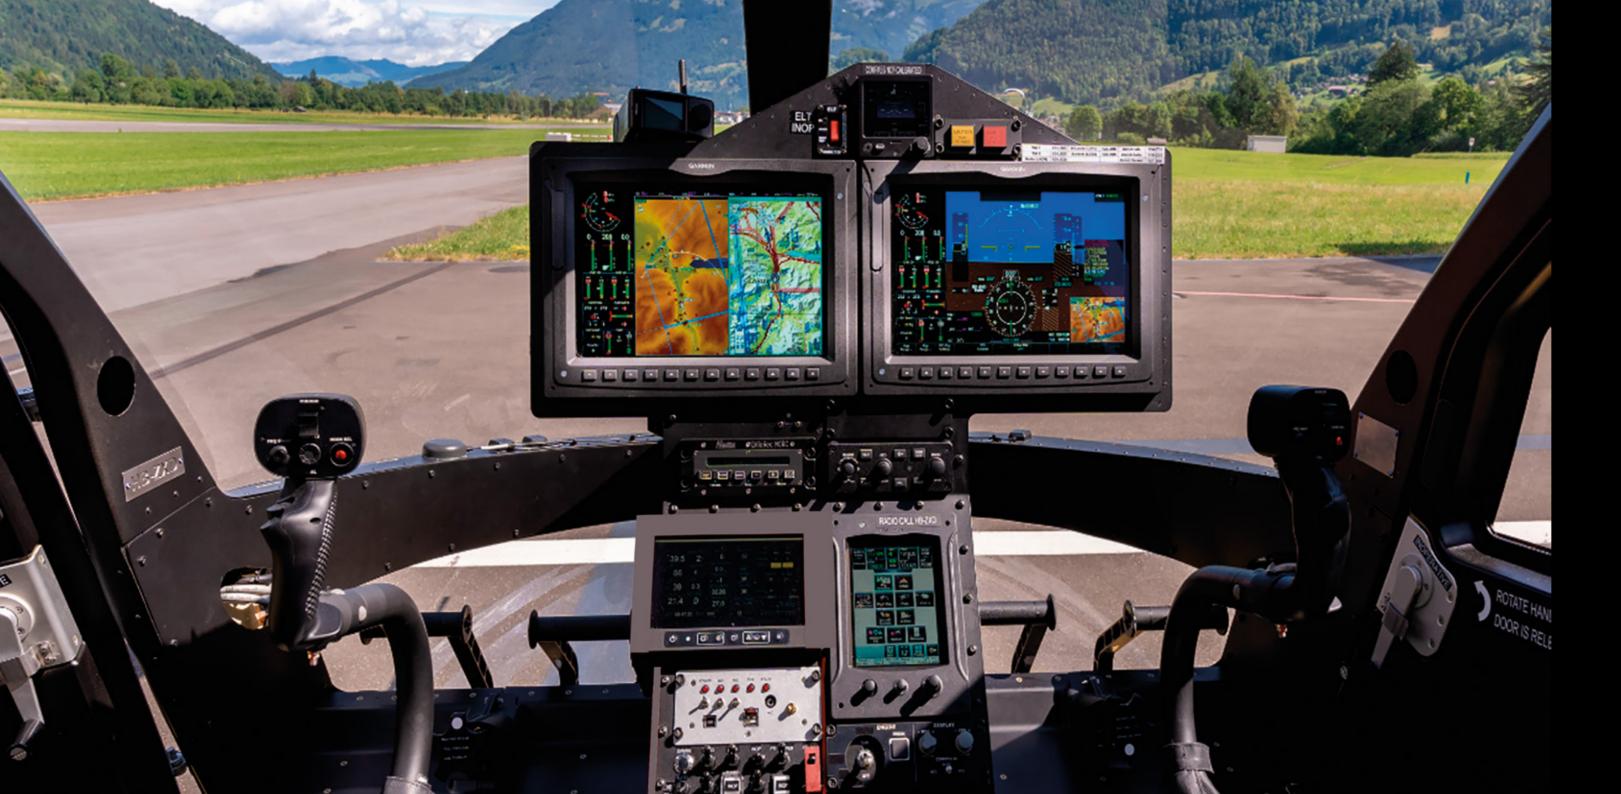

## Advanced capabilities.

The AW09 features a state-of-the-art glass cockpit with Garmin G3000H integrated flight deck for enhanced situational awareness and with built-in connected features. It provides all main systems redundancy and complies with the latest and most demanding safety standards, including a unique bird-strike resistance. The five-blade full composite rotor system brings superior maneuverability and a smooth flight, while the shrouded tail rotor ensures low-level noise.