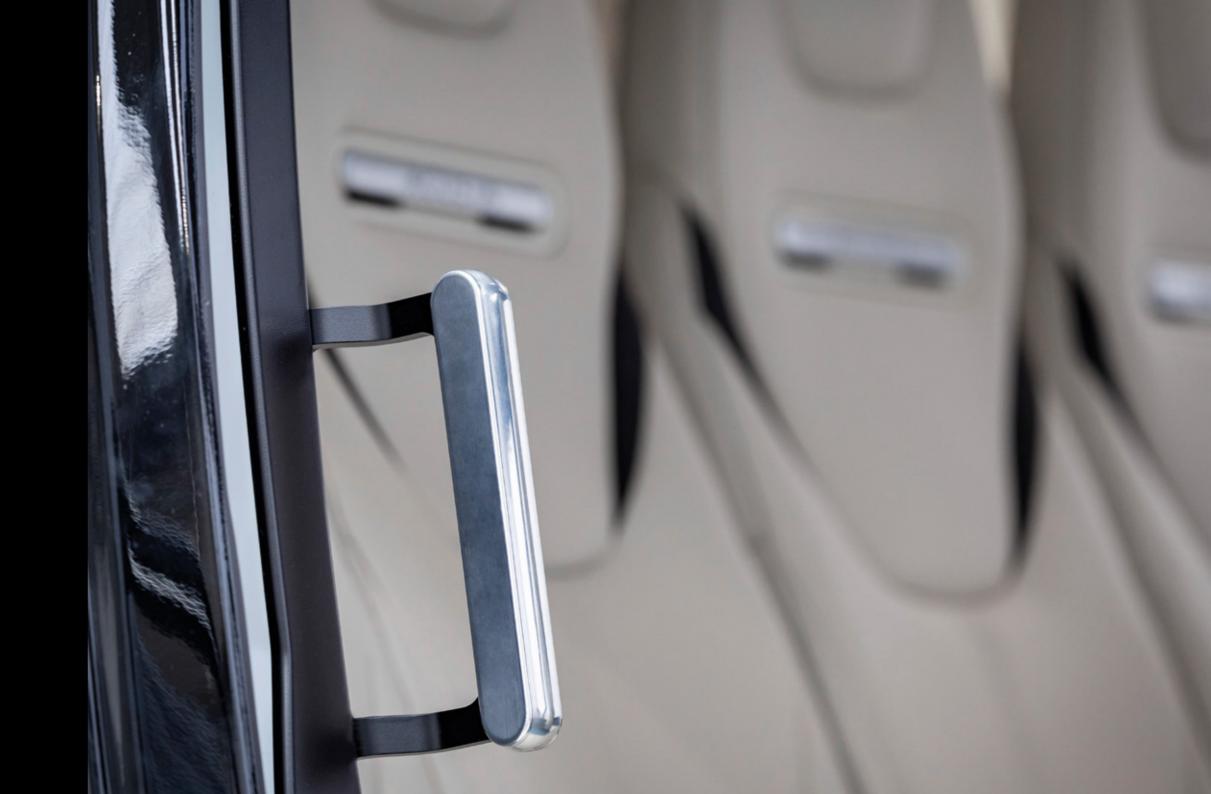

# Outstanding details features.

Elegance and functionality are harmoniously blended in the AW09. The leather, meticulously stitched for both durability and refinement, along with the carefully selected liners, creates an exceptional flight environment. Ambient lighting crafts a unique atmosphere within the cabin, while dedicated reading lights and personal air gaspers provide each passenger with tailored comfort for a delightful journey.