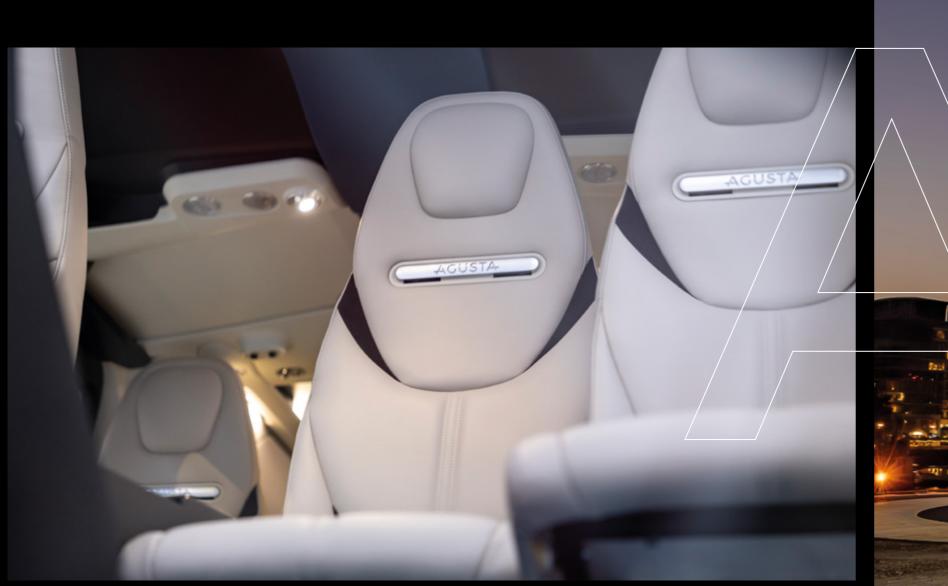

#### Inspired by natural environment.

Our designers crafted different themes with inspiration from the natural environment, capturing the essence of nature in a contemporary interior material design. The selection includes: Ocean Twilight, Cedar Woods and Dark Cosmos theme. Each theme has been meticulously curated to provide high-quality solutions reflecting the perfection and harmony found in nature. Whether you are traveling for business or leisure, you can rely on a selection of the finest details and finishing designed to customary Agusta standards.

# Outstanding details features.

Elegance and functionality are harmoniously blended in the AW09. The leather, meticulously stitched for both durability and refinement, along with the carefully selected liners, creates an exceptional flight environment. Ambient lighting crafts a unique atmosphere within the cabin, while dedicated reading lights and personal air gaspers provide each passenger with tailored comfort for a delightful journey.