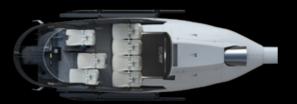

BASELINE 4+1 passengers on comfortable seats.

BASELINE PLUS 4+2 passengers on comfortable seats.

ALL ROUND 2+3+1
passengers on comfortable seats.

ALL SPACE 3+3+2
passengers on comfortable space.