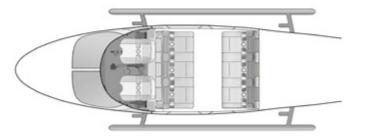

t glass cockpit tailored to your needs. Single or dual pilot, configured for VFR or IFR flight, the helicopter also incorporates an array of navigation and situational awareness features to enhance safety and provide the crew with the complete operational picture.



## Exceptional cabin flexibility.

Enjoy a quiet and pleasant flight. Take a moment to unwind in the AW109 Trekker's bright, spacious and beautifully designed cabin which is finished in the finest materials. There is easy access from wide sliding doors on both sides of the aircraft and plenty of room to accommodate all your luggage thanks to the extended baggage compartment.



#### **EXECUTIVE INTERIOR**

5 passengers on comfortable seats. Options up to 6 seats.



#### CORPORATE INTERIOR

6 passengers on comfortable seats.













## Make it truly yours.

Your helicopter represents who you are. Stylish, sophisticated and unique. It's a one-of-a-kind perfect machine, thanks to our experienced design team, who will advise on the best match of features and high-quality furnishings. The result is a sumptuous blend of craftsmanship, innovative technology and the highest safety standards.

Choose colours, materials, finishings. Create the perfect environment with mood lighting. Every detail will be brought to life with the finest Italian craftsmanship to reflect your personal style.





## Built to perform.

You value having the flexibility to fly when you want to. The AW109 Trekker is always ready to perform. Its exceptional flying characteristics, manoeuvrability and speed ensure a comfortable and enjoyable