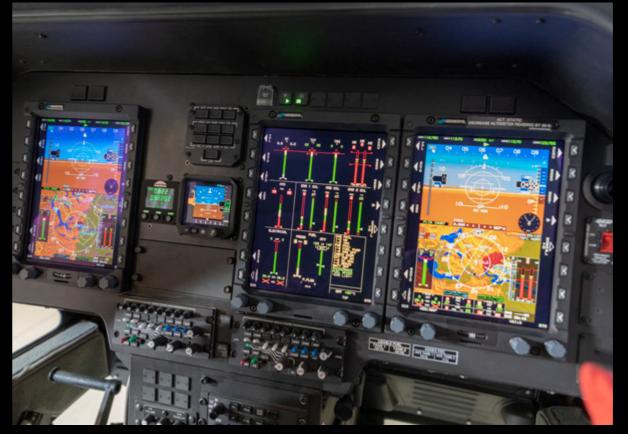

## Outstanding technology.

Helping you to navigate busy skies, the AW109 Trekker features a state-of-the-art glass cockpit tailored to your needs. Single or dual pilot, configured for VFR or IFR flight, the helicopter also incorporates an array of navigation and situational awareness features to enhance safety and provide the crew with the complete operational picture.