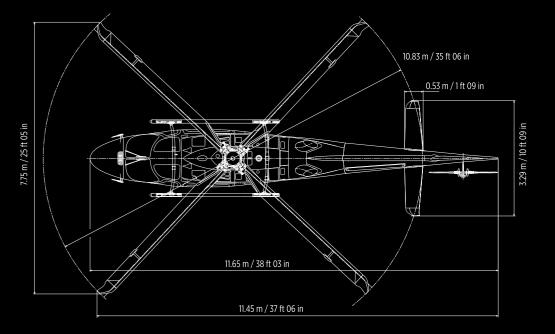

## TECHNICAL DATA

| Max Cruise Speed (ISA, MGW, SL, MCP) | 281 km/h 152 kt             |
|--------------------------------------|-----------------------------|
| Max Range (ISA, MGW)*                | 833 km 450 NM               |
| Capacity                             | Crew 1-2 Passengers up to 6 |

\*@5000 FT, no reserve, with 634 kg usable fuel

**MAX GROSS WEIGHT** (INTERNAL LOADS) 3,175 KG - 7,000 LB **POWERPLANT** 2 X PRATT & WHITNEY CANADA PW207C

**OVERALL HEIGHT** 

**ROTOR DIAMETER** 10.83 M - 35 FT 06 IN

OVERALL LENGTH\* 12.96 M - 42 FT 6 IN

\*rotors turning

HIGE (ISA, MGW, TOP) 4,609 M - 15,120 FT

HOGE (ISA, MGW, TOP) 2,926 M - 9,600 FT

3.60 M - 11 FT 10 IN

MAX ENDURANCE (ISA, MGW)\* 4 HR 20 MIN

\*@5000 FT, no reserve, with 634 kg usable fuel