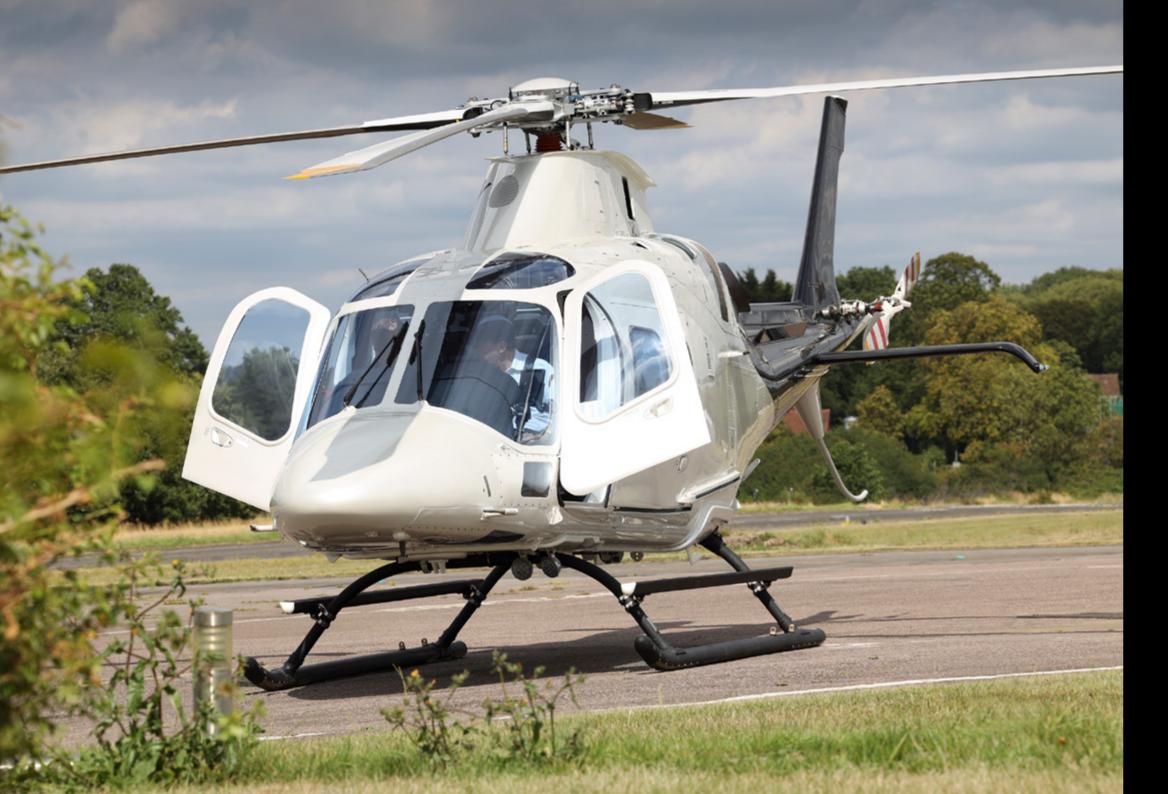

## Outstanding technology.

Helping you to navigate busy skies, the AW109 Trekker features a state-of-the-art glass cockpit tailored to your needs. Single or dual pilot, configured for VFR or IFR flight, the helicopter also incorporates an array of navigation and situational awareness features to enhance safety and provide the crew with the complete operational picture.

## Exceptional cabin flexibility.

Enjoy a quiet and pleasant flight. Take a moment to unwind in the AW109 Trekker's bright, spacious and beautifully designed cabin which is finished in the finest materials. There is easy access from wide sliding doors on both sides of the aircraft and plenty of room to accommodate all your luggage thanks to the extended baggage compartment.