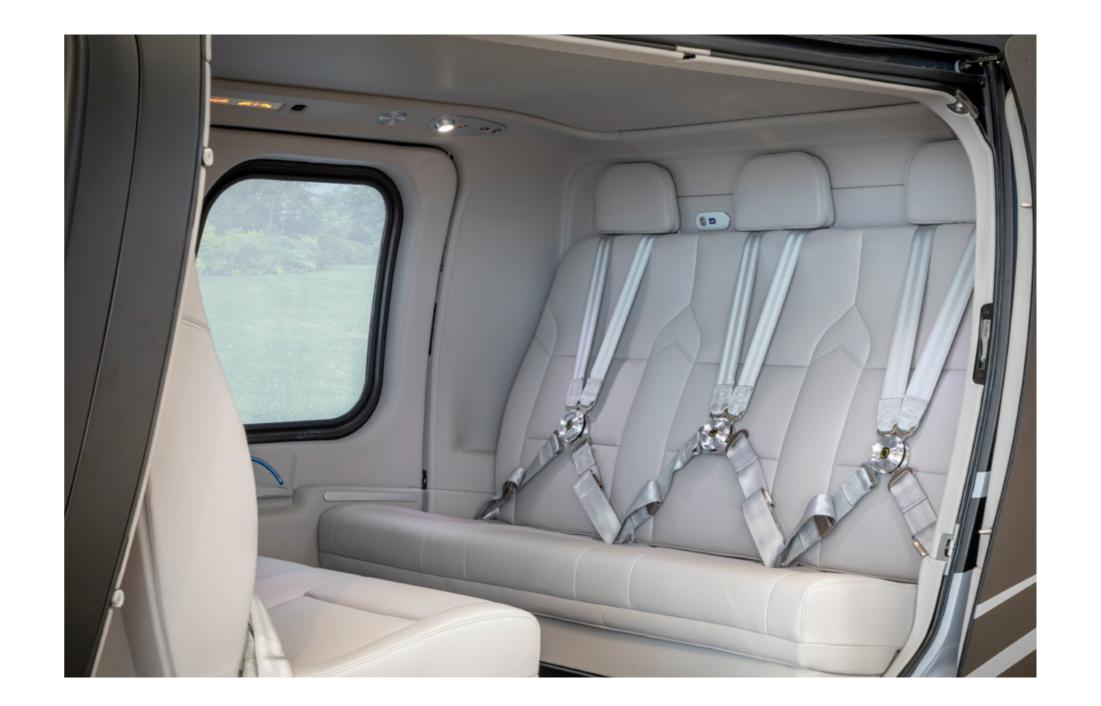

## Exceptional cabin flexibility.

Enjoy a quiet and pleasant flight. Take a moment to unwind in the AW109 Trekker's bright, spacious and beautifully designed cabin which is finished in the finest materials. There is easy access from wide sliding doors on both sides of the aircraft and plenty of room to accommodate all your luggage thanks to the extended baggage compartment.

#### **EXECUTIVE INTERIOR**

5 passengers on comfortable seats. Options up to 6 seats.

#### CORPORATE INTERIOR

6 passengers on comfortable seats.