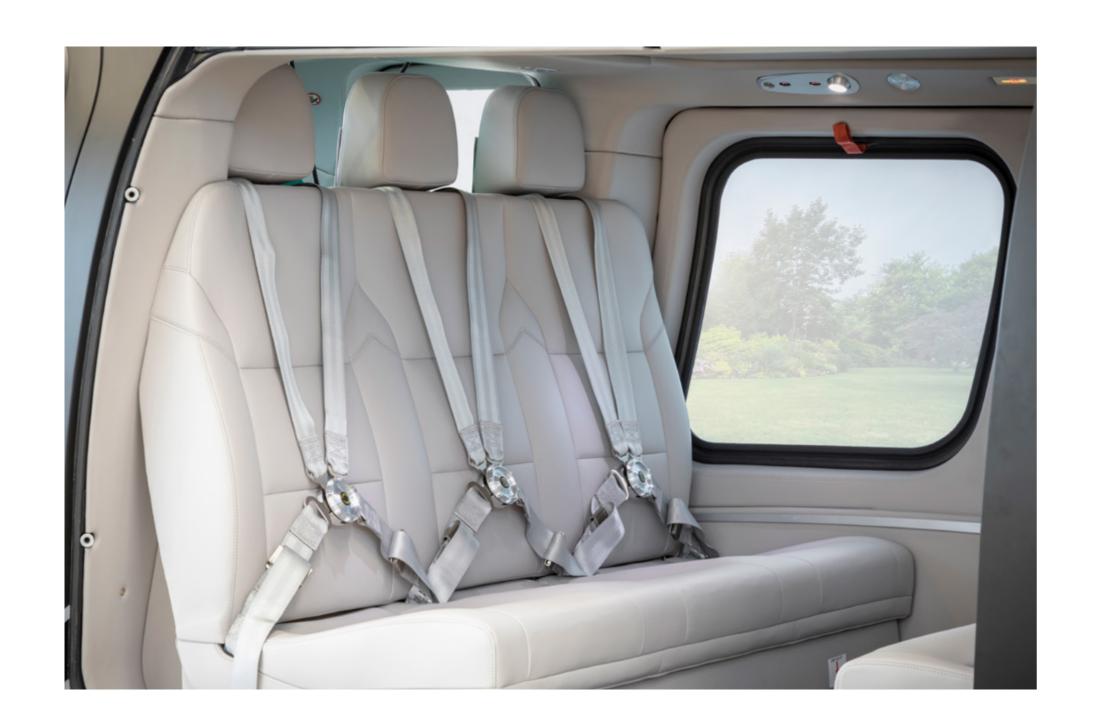

## Exceptional cabin flexibility.

Enjoy a quiet and pleasant flight. Take a moment to unwind in the AW109 Trekker's bright, spacious and beautifully designed cabin which is finished in the finest materials. There is easy access from wide sliding doors on both sides of the aircraft and plenty of room to accommodate all your luggage thanks to the extended baggage compartment.

#### **EXECUTIVE INTERIOR**

5 passengers on comfortable seats. Options up to 6 seats.

#### CORPORATE INTERIOR

6 passengers on comfortable seats.