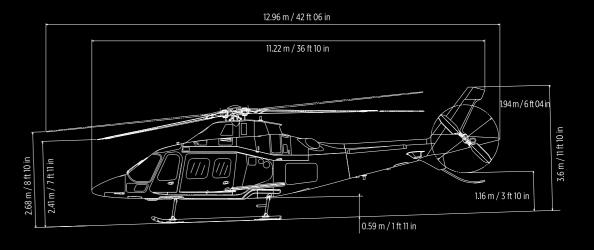

## TECHNICAL DATA

| Max Cruise Speed (ISA, MGW, SL, MCP) | 281 km/h 152 kt             |
|--------------------------------------|-----------------------------|
| Max Range (ISA, MGW)*                | 833 km 450 NM               |
| Capacity                             | Crew 1-2 Passengers up to 6 |

\*@5000 FT, no reserve, with 634 kg usable fuel

**MAX GROSS WEIGHT** (INTERNAL LOADS) 3,175 KG - 7,000 LB **POWERPLANT** 2 X PRATT & WHITNEY CANADA PW207C

**OVERALL HEIGHT** 

**ROTOR DIAMETER** 10.83 M - 35 FT 06 IN

OVERALL LENGTH\* 12.96 M - 42 FT 6 IN

\*rotors turning

HIGE (ISA, MGW, TOP) 4,609 M - 15,120 FT

HOGE (ISA, MGW, TOP) 2,926 M - 9,600 FT

3.60 M - 11 FT 10 IN

MAX ENDURANCE (ISA, MGW)\* 4 HR 20 MIN

\*@5000 FT, no reserve, with 634 kg usable fuel