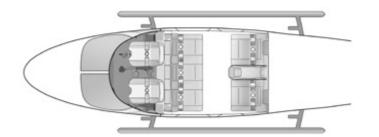

#### **EXECUTIVE INTERIOR**

5 passengers on comfortable seats. Options up to 6 seats.