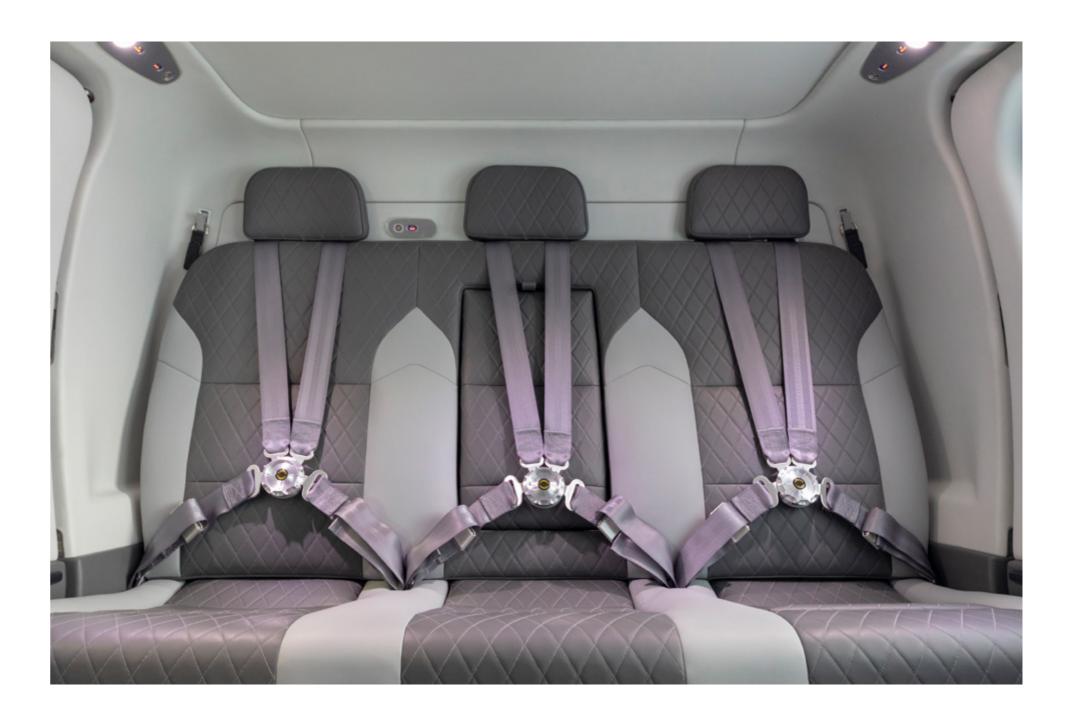

## Exceptional cabin flexibility.

Enjoy a quiet and pleasant flight. Take a moment to unwind in the AW109 Trekker's bright, spacious and beautifully designed cabin which is finished in the finest materials. There is easy access from wide sliding doors on both sides of the aircraft and plenty of room to accommodate all your luggage thanks to the extended baggage compartment.

#### **EXECUTIVE INTERIOR**

5 passengers on comfortable seats. Options up to 6 seats.

#### CORPORATE INTERIOR

6 passengers on comfortable seats.