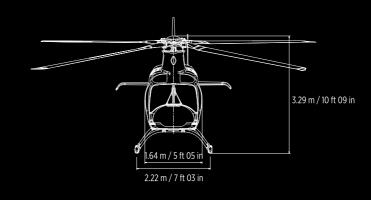

## TECHNICAL DATA

| Max Cruise Speed (ISA, MGW, SL, MCP) | 281 km/h 152 kt             |
|--------------------------------------|-----------------------------|
| Max Range (ISA, MGW)*                | 833 km 450 NM               |
| Capacity                             | Crew 1-2 Passengers up to 6 |

\*@5000 FT, no reserve, with 634 kg usable fuel

**MAX GROSS WEIGHT** (INTERNAL LOADS) 3,175 KG - 7,000 LB **POWERPLANT** 2 X PRATT & WHITNEY CANADA PW207C

**OVERALL HEIGHT** 

**ROTOR DIAMETER** 10.83 M - 35 FT 06 IN

OVERALL LENGTH\* 12.96 M - 42 FT 6 IN

\*rotors turning

HIGE (ISA, MGW, TOP) 4,609 M - 15,120 FT

HOGE (ISA, MGW, TOP) 2,926 M - 9,600 FT

3.60 M - 11 FT 10 IN

MAX ENDURANCE (ISA, MGW)\* 4 HR 20 MIN

\*@5000 FT, no reserve, with 634 kg usable fuel