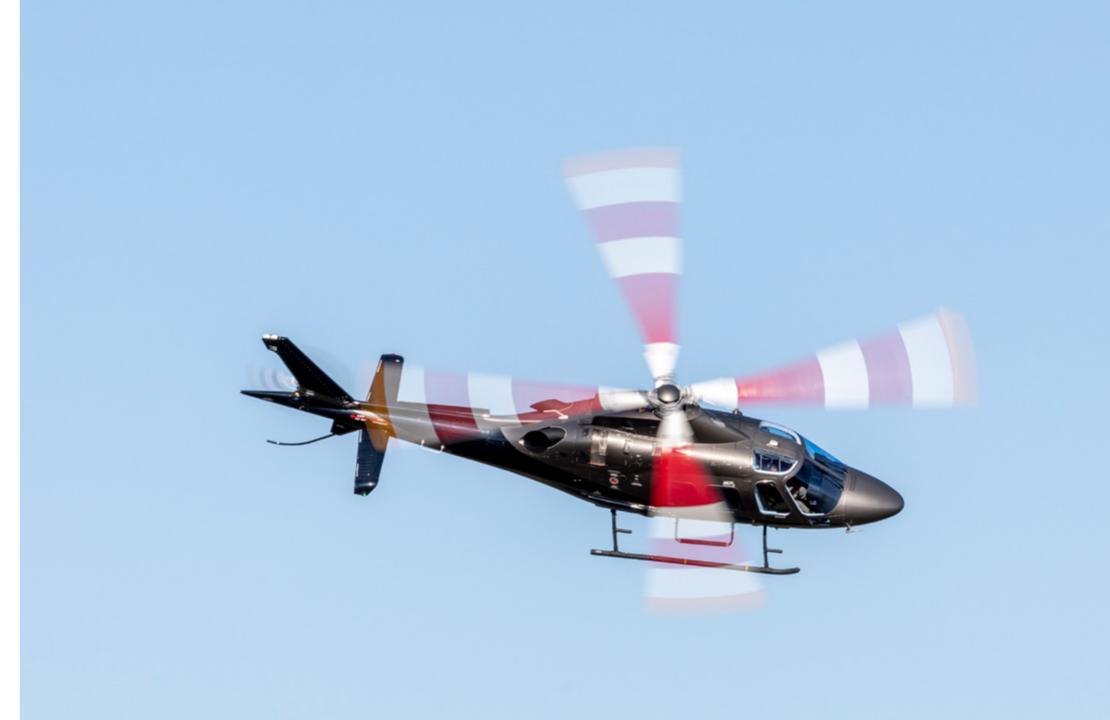

## Built to perform.

You value having the flexibility to fly when you want to. The AW109 Trekker is always ready to perform. Its exceptional flying characteristics, manoeuvrability and speed ensure a comfortable and enjoyable flight. The skid landing gear and rugged reliability combine with advanced safety characteristics to create a helicopter with an unmistakable stamp of quality.