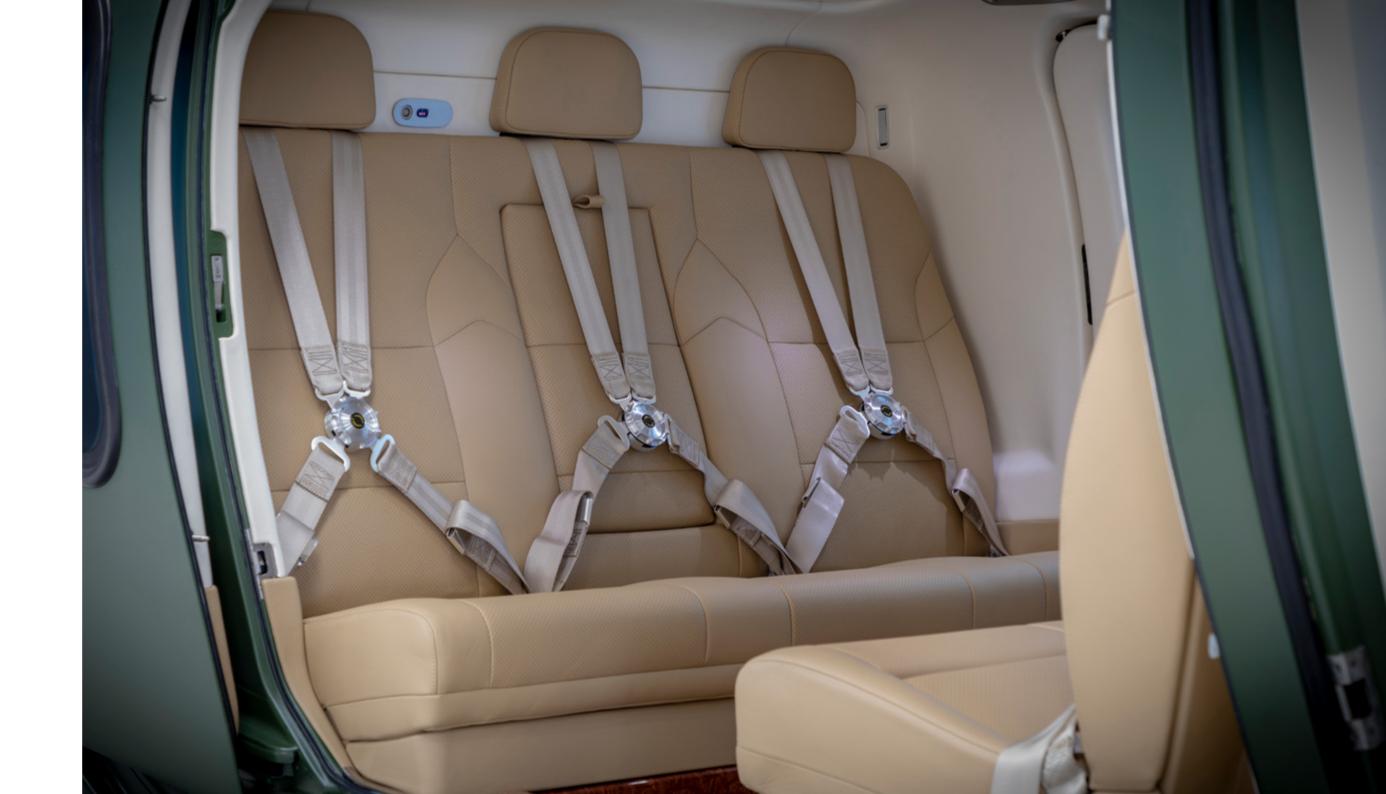

## Exceptional cabin flexibility.

Enjoy a quiet and pleasant flight. Take a moment to unwind in the AW109 Trekker's bright, spacious and beautifully designed cabin which is finished in the finest materials. There is easy access from wide sliding doors on both sides of the aircraft and plenty of room to accommodate all your luggage thanks to the extended baggage compartment.

#### **EXECUTIVE INTERIOR**

5 passengers on comfortable seats. Options up to 6 seats.

#### CORPORATE INTERIOR

6 passengers on comfortable seats.